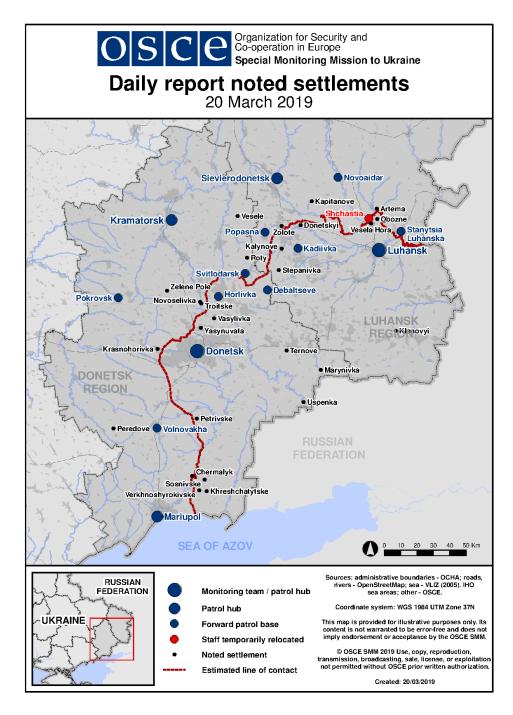

Map of Donetsk and Luhansk regions<sup>2</sup>

<sup>&</sup>lt;sup>2</sup> The SMM is deployed to ten locations throughout Ukraine – Kherson, Odessa, Lviv, Ivano-Frankivsk, Kharkiv, Donetsk, Dnipro, Chernivtsi, Luhansk and Kyiv – as per Permanent Council Decision 1117 of 21 March 2014. This map of eastern Ukraine is meant for illustrative purposes and indicates locations mentioned in the report, as well as those where the SMM has offices (monitoring teams, patrol hubs, and forward patrol bases) in Donetsk and Luhansk regions. (In red: forward patrol bases from which SMM staff has temporarily relocated based on recommendations of security experts from participating States as well as SMM security considerations).