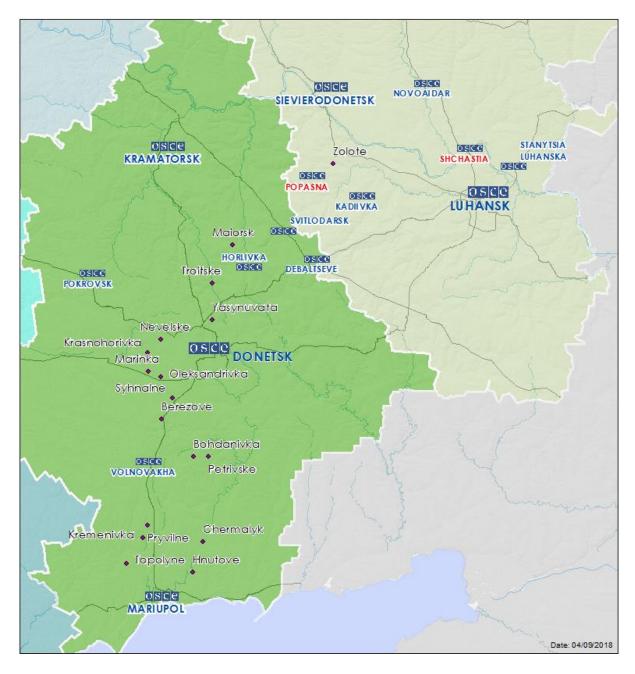

## Map of Donetsk and Luhansk regions<sup>2</sup>

<sup>2</sup> The SMM is deployed to ten locations throughout Ukraine – Kherson, Odessa, Lviv, Ivano-Frankivsk, Kharkiv, Donetsk, Dnipro, Chernivtsi, Luhansk and Kyiv – as per Permanent Council Decision 1117 of 21 March 2014. This map of eastern Ukraine is meant for illustrative purposes and indicates locations mentioned in the report, as well as those where the SMM has offices (monitoring teams, patrol hubs, and forward patrol bases) in Donetsk and Luhansk regions. (In red: forward patrol bases from which SMM staff has temporarily relocated based on recommendations of security experts from participating States as well as SMM security considerations).