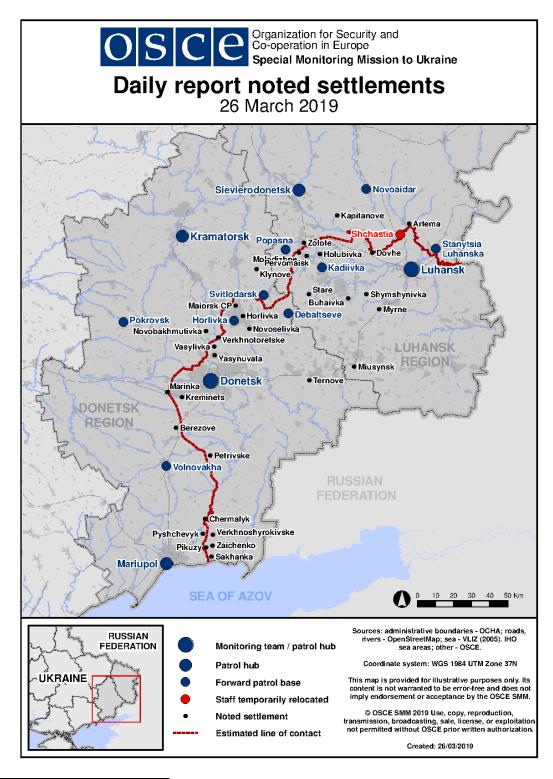

of<br>Molodizhne (non-<br>government-<br>controlled, 63 km NW<br>of Luhansk)             | 5-7km S   | Heard | 1  | Explosion | Undetermined<br>(assessed as<br>outside the<br>Zolote<br>disengagement<br>area) | N/K | 25-Mar, 14:48-<br>14:50 |
|                                                                                                   | 5-7km S   | Heard | 16 | Burst     | Assessed as outside the Zolote disengagement area                               | HMG | 25-Mar, 14:48-<br>14:50 |
|                                                                                                   | 1-2km NNE | Heard | 1  | Explosion | Undetermined<br>(assessed as<br>outside the<br>Zolote<br>disengagement<br>area) | N/K | 25-Mar, 14:58           |

## Map of Donetsk and Luhansk regions<sup>2</sup>



<sup>2</sup> The SMM is deployed to ten locations throughout Ukraine – Kherson, Odessa, Lviv, Ivano-Frankivsk, Kharkiv, Donetsk, Dnipro, Chernivtsi, Luhansk and Kyiv – as per Permanent Council Decision 1117 of 21 March 2014. This map of eastern Ukraine is meant for illustrative purposes and indicates locations mentioned in the report, as well as those where the SMM has offices (monitoring teams, patrol hubs, and forward patrol bases) in Donetsk and Luhansk regions. (In red: forward patrol bases from which SMM staff has temporarily relocated based on recommendations of security experts from participating States as well as SMM security considerations).