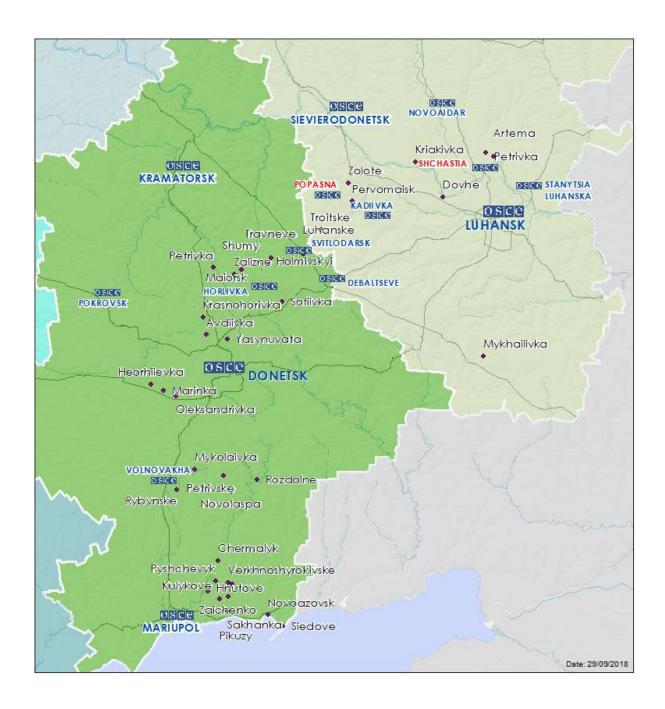

## Map of Donetsk and Luhansk regions<sup>2</sup>

<sup>&</sup>lt;sup>2</sup> The SMM is deployed to ten locations throughout Ukraine – Kherson, Odessa, Lviv, Ivano-Frankivsk, Kharkiv, Donetsk, Dnipro, Chernivtsi, Luhansk and Kyiv – as per Permanent Council Decision 1117 of 21 March 2014. This map of eastern Ukraine is meant for illustrative purposes and indicates locations mentioned in the report, as well as those where the SMM has offices (monitoring teams, patrol hubs, and forward patrol bases) in Donetsk and Luhansk regions. (In red: forward patrol bases from which SMM staff has temporarily relocated based on recommendations of security experts from participating States as well as SMM security considerations).