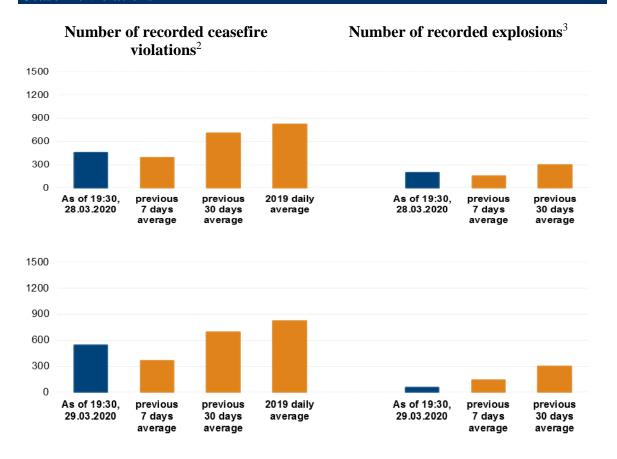

#### Ceasefire violations<sup>1</sup>

<sup>1</sup> For a complete breakdown of ceasefire violations, please see the annexed table. <sup>2</sup> Including explosions.

<sup>&</sup>lt;sup>3</sup> Including from unidentified weapons.

#### Map of recorded ceasefire violations

In Donetsk region, between the evenings of 27 and 28 March, the SMM recorded more ceasefire violations, including more explosions (about 125), compared with the <u>previous reporting period</u> (13 explosions). The majority of ceasefire violations, including the majority of explosions, were recorded in areas east and south-east of Svitlodarsk (government-controlled, 57km north-east of Donetsk) and at northerly directions of Shyrokyne (government-controlled, 100km south of Donetsk).

Between the evenings of 28 and 29 March, the Mission recorded more ceasefire violations, including, however, fewer explosions (about 45), compared with the previous 24 hours. The majority of ceasefire violations were recorded at southerly directions of the Donetsk Filtration Station (DFS) (15km north of Donetsk) and again at easterly directions of Svitlodarsk. On the evening of 28 March, the SMM camera at the DFS recorded 17 undetermined explosions and about 230 projectiles within a 1km radius of the station.

In Luhansk region, between the evenings of 27 and 28 March, the SMM recorded fewer ceasefire violations, including, however, more explosions (about 65), compared with the <u>previous reporting period</u> (24 explosions). The majority of ceasefire violations, including the majority of explosions, were recorded in areas east of the disengagement area near Zolote (government-controlled, 60km west of Luhansk) (see below).

Between the evenings of 28 and 29 March, the Mission recorded fewer ceasefire violations, including ten explosions, compared with the previous 24 hours. All ceasefire violations were recorded in areas east of the disengagement area near Zolote (see below).