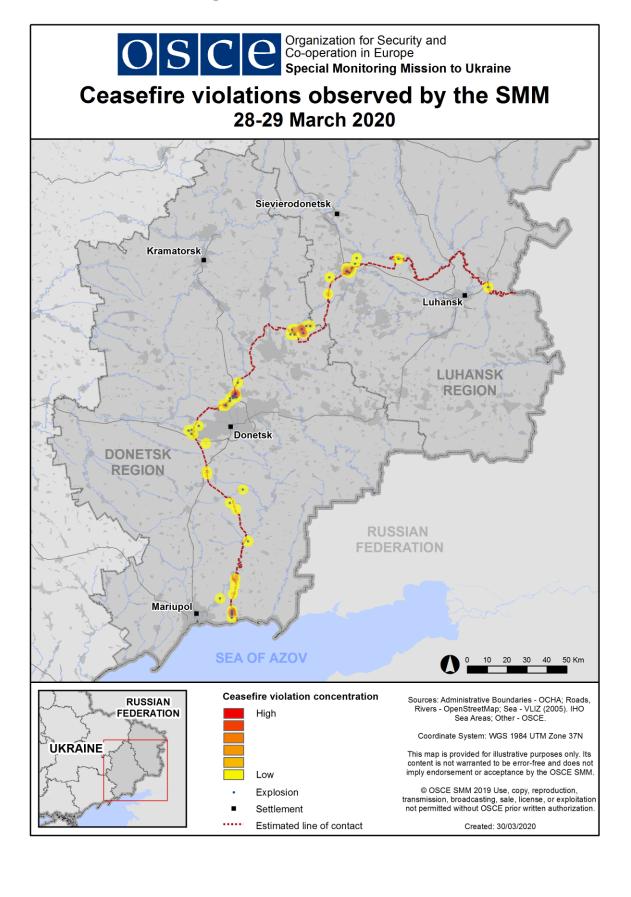

#### Map of recorded ceasefire violations

In Donetsk region, between the evenings of 27 and 28 March, the SMM recorded more ceasefire violations, including more explosions (about 125), compared with the <u>previous reporting period</u> (13 explosions). The majority of ceasefire violations, including the majority of explosions, were recorded in areas east and south-east of Svitlodarsk (government-controlled, 57km north-east of Donetsk) and at northerly directions of Shyrokyne (government-controlled, 100km south of Donetsk).

Between the evenings of 28 and 29 March, the Mission recorded more ceasefire violations, including, however, fewer explosions (about 45), compared with the previous 24 hours. The majority of ceasefire violations were recorded at southerly directions of the Donetsk Filtration Station (DFS) (15km north of Donetsk) and again at easterly directions of Svitlodarsk. On the evening of 28 March, the SMM camera at the DFS recorded 17 undetermined explosions and about 230 projectiles within a 1km radius of the station.

In Luhansk region, between the evenings of 27 and 28 March, the SMM recorded fewer ceasefire violations, including, however, more explosions (about 65), compared with the <u>previous reporting period</u> (24 explosions). The majority of ceasefire violations, including the majority of explosions, were recorded in areas east of the disengagement area near Zolote (government-controlled, 60km west of Luhansk) (see below).

Between the evenings of 28 and 29 March, the Mission recorded fewer ceasefire violations, including ten explosions, compared with the previous 24 hours. All ceasefire violations were recorded in areas east of the disengagement area near Zolote (see below).