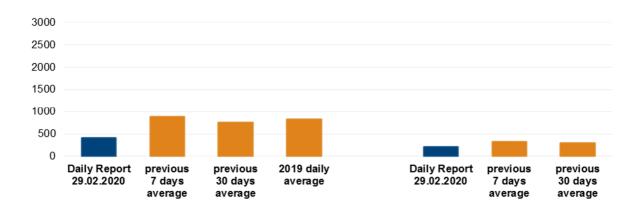

#### Ceasefire violations<sup>2</sup>

Number of recorded ceasefire violations<sup>3</sup> Number of recorded explosions<sup>4</sup>

<sup>&</sup>lt;sup>1</sup> Based on information from the Monitoring Teams as of 19:30, 28 February 2020. All times are in Eastern European Time.

<sup>&</sup>lt;sup>2</sup> For a complete breakdown of ceasefire violations, please see the annexed table.

<sup>&</sup>lt;sup>3</sup> Including explosions.

<sup>&</sup>lt;sup>4</sup> Including from unidentified weapons.

#### Map of recorded ceasefire violations

Settlement

Estimated line of contact

Created: 29/02/2020

In Donetsk region, the SMM recorded fewer ceasefire violations, including, however, more explosions (about 200), compared with the <u>previous reporting period</u> (about 115 explosions). The majority of ceasefire violations, of which more than half were explosions, were recorded in areas south-south-east of Avdiivka (government-controlled, 17km north of Donetsk), north, north-north-east and north-north-west of Shyrokyne (government-controlled, 100km south of Donetsk), and south-south-west of Yasynuvata (non-government controlled, 16km north-east of Donetsk), including about 80 explosions, assessed as outgoing mortar rounds, within a 5km radius from the Donetsk Filtration Station (DFS) (15km north of Donetsk) (see below).

In Luhansk region, the SMM recorded fewer ceasefire violations, including fewer explosions (11), compared with the <u>previous reporting period</u> (100 explosions). The majority of ceasefire violations, including most explosions, were recorded in areas east-north-east and east of Zolote (government-controlled, 60km west of Luhansk) and south-south-west of Kriakivka (government-controlled, 38km north-west of Luhansk).