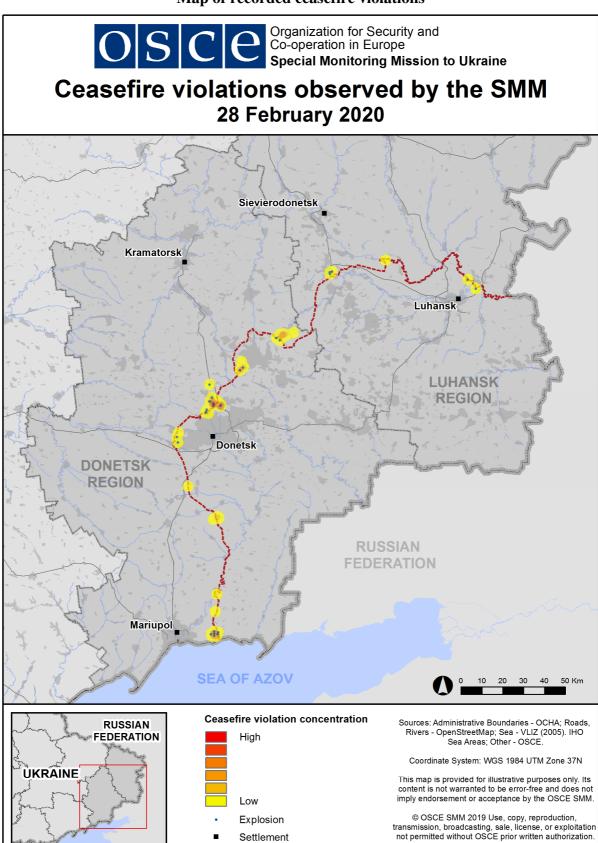

#### Map of recorded ceasefire violations

Settlement

Estimated line of contact

Created: 29/02/2020

In Donetsk region, the SMM recorded fewer ceasefire violations, including, however, more explosions (about 200), compared with the <u>previous reporting period</u> (about 115 explosions). The majority of ceasefire violations, of which more than half were explosions, were recorded in areas south-south-east of Avdiivka (government-controlled, 17km north of Donetsk), north, north-north-east and north-north-west of Shyrokyne (government-controlled, 100km south of Donetsk), and south-south-west of Yasynuvata (non-government controlled, 16km north-east of Donetsk), including about 80 explosions, assessed as outgoing mortar rounds, within a 5km radius from the Donetsk Filtration Station (DFS) (15km north of Donetsk) (see below).

In Luhansk region, the SMM recorded fewer ceasefire violations, including fewer explosions (11), compared with the <u>previous reporting period</u> (100 explosions). The majority of ceasefire violations, including most explosions, were recorded in areas east-north-east and east of Zolote (government-controlled, 60km west of Luhansk) and south-south-west of Kriakivka (government-controlled, 38km north-west of Luhansk).