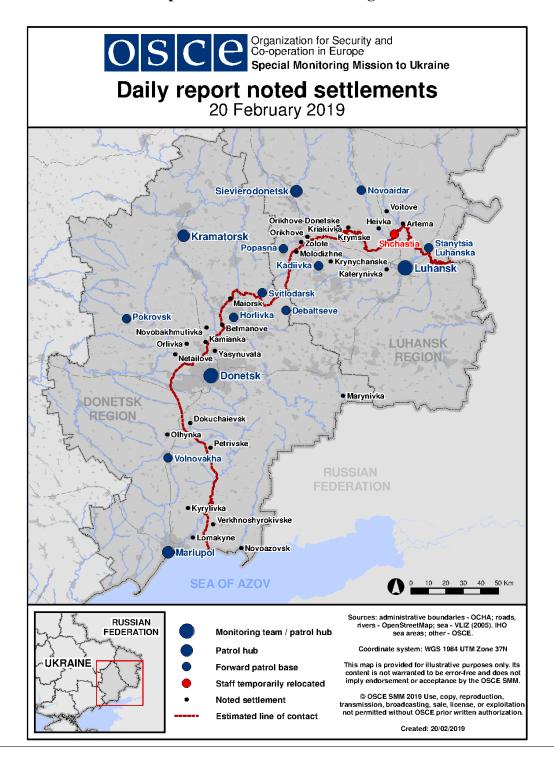

## Map of Donetsk and Luhansk regions<sup>2</sup>

The SMM is deployed to ten locations throughout Ukraine – Kherson, Odessa, Lviv, Ivano-Frankivsk, Kharkiv, Donetsk, Dnipro, Chernivtsi, Luhansk and Kyiv – as per Permanent Council Decision 1117 of 21 March 2014. This map of eastern Ukraine is meant for illustrative purposes and indicates locations mentioned in the report, as well as those where the SMM has offices (monitoring teams, patrol hubs, and forward patrol bases) in Donetsk and Luhansk regions. (In red: forward patrol bases from which SMM staff has temporarily relocated based on recommendations of security experts from participating States as well as SMM security considerations).